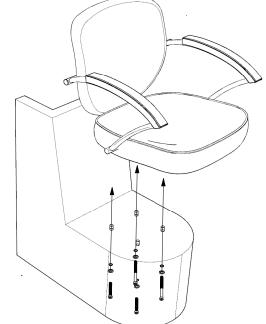

### 1 - Attaching the chair top

Use the given bolts and washers to mount the chair top to the dryer base. Use a lock washer and flat washer on each bolt.

The two medium-length bolts (B) screw into the rear of the chair top.

The two long bolts (C) screw into the front of the chair.