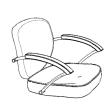

### 1 - Attaching the chair top

Use the given bolts and washers to mount the chair top to the dryer base. Use a lock washer and flat washer on each bolt.

The two medium-length bolts (B) screw into the rear of the chair top.

The two long bolts (C) screw into the front of the chair.