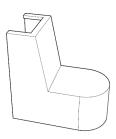

## 2 - Attaching the dryer

Locate the Metal bar on the back of teh Dryer Seat. Then remove the bolts that are holding it in place.

Place the dryer into the opening in the back of the Dryer Seat.

Screw the given screws back into the metal bar and Dryer Seat to hold the dryer in place.