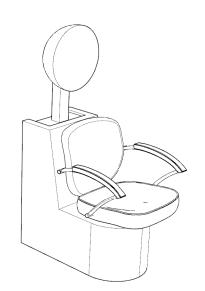

# **Assembly Instructions**

Aston Dryer Chair Model #9916

### 1 - Attaching the chair top

Use the given bolts and washers to mount the chair top to the dryer base. Use a lock washer and flat washer on each bolt.

The two medium-length bolts (B) screw into the rear of the chair top.

The two long bolts (C) screw into the front of the chair.

## 2 - Attaching the dryer

Locate the Metal bar on the back of teh Dryer Seat. Then remove the bolts that are holding it in place.

Place the dryer into the opening in the back of the Dryer Seat.

Screw the given screws back into the metal bar and Dryer Seat to hold the dryer in place.