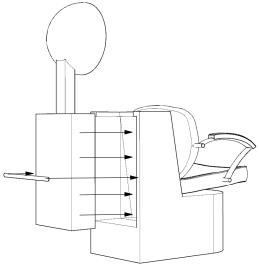

## 2 - Attaching the dryer

Locate the Metal bar on the back of teh Dryer Seat. Then remove the bolts that are holding it in place.

Place the dryer into the opening in the back of the Dryer Seat.

Screw the given screws back into the metal bar and Dryer Seat to hold the dryer in place.